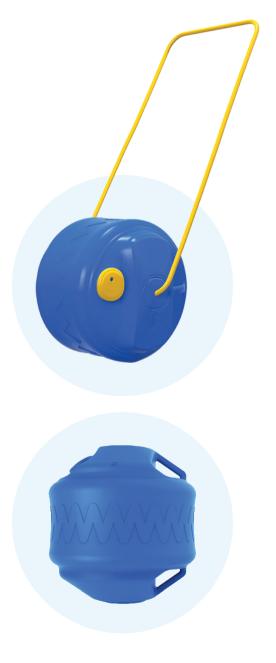

## WOW Water Wheel TECHNICAL SPECIFICATIONS

## wells <sup>on</sup> wheels

| HANDLE           |                                                                             |
|------------------|-----------------------------------------------------------------------------|
| Material:        | Powder coated mild steel                                                    |
|                  |                                                                             |
| CAP              |                                                                             |
| Material:        | Food grade human-safe high density polyethylene,<br>(inner gasket provided) |
| Leak-proof:      | Yes                                                                         |
|                  |                                                                             |
| DRUM             |                                                                             |
| Dimensions:      | 630mm x 560mm                                                               |
| Capacity:        | 45 litres                                                                   |
| Material:        | Food grade human-safe high density polyethylene                             |
| Mouth opening    | 3.2 inches                                                                  |
| diameter:        |                                                                             |
|                  |                                                                             |
| 20ft container:  | 350 units                                                                   |
| 40ft container:  | 700 units                                                                   |
| Patent:          | Patent pending                                                              |
| Manufactured in: | Mumbai, India                                                               |